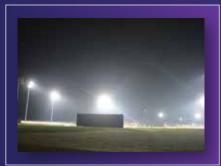

The design, strength of materials, forging and finishing that goes into the construction of our high masts ensure that they have been engineered to stand tall and strong in all weather conditions.

# THE ENGINEERING THAT GOES INTO OUR HIGH MASTS

The consultative approach by our team of expert engineers ensures that the structural foundation and the execution of the projects is based on our scientific analysis that include wind-test, structural-test, and soil-test.