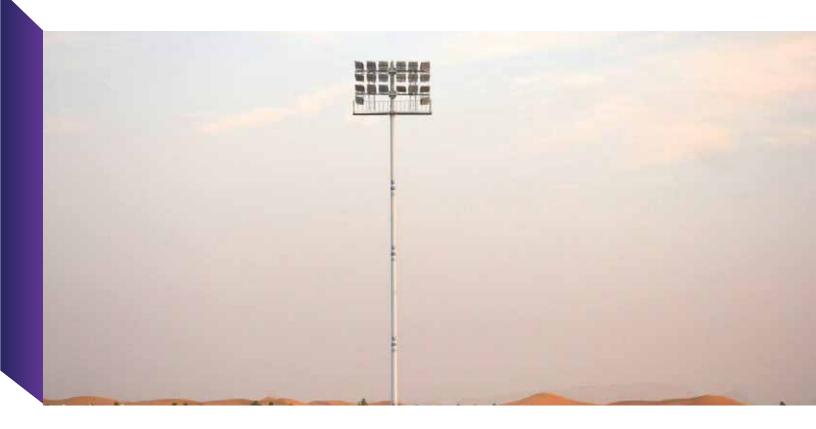

The design, strength of materials, forging and finishing that goes into the construction of our high masts ensure that they have been engineered to stand tall and strong in all weather conditions.

# THE ENGINEERING THAT GOES INTO OUR HIGH MASTS

The consultative approach by our team of expert engineers ensures that the structural foundation and the execution of the projects is based on our scientific analysis that include wind-test, structural-test, and soil-test.

### **TECHNICAL SPECIFICATIONS**

- Height: 15m-50m
- Thickness: Based on the height of the pole
- Material: High Quality Steel (equivalent to American Grade-56)
- Shape: Polygonal
- Shaft: Multiple Sections (as per design)